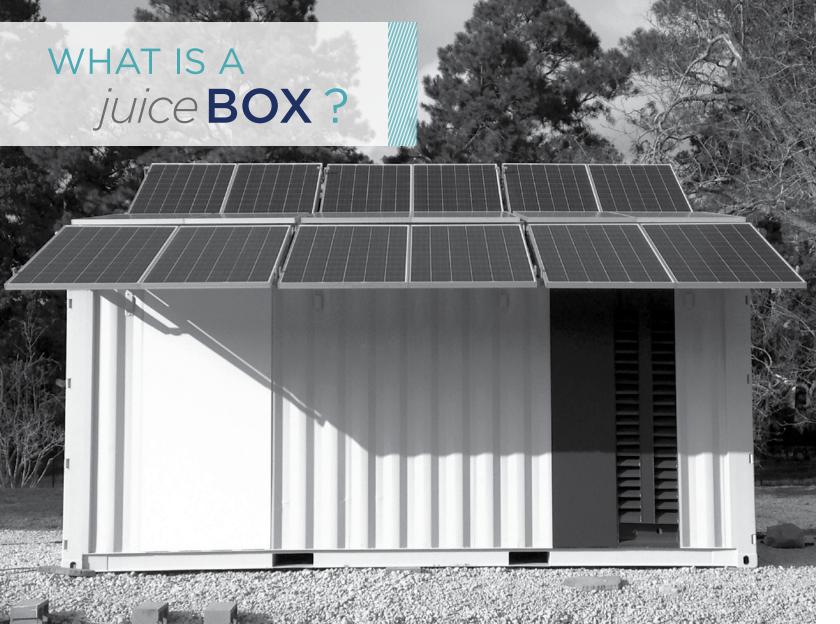

juiceBOX units consist of an ISO container outfitted with Mobile Grid's proprietary solar racking and endcap housing batteries, inverters, and user controls. Container modifications and interior buildout are available upon request.