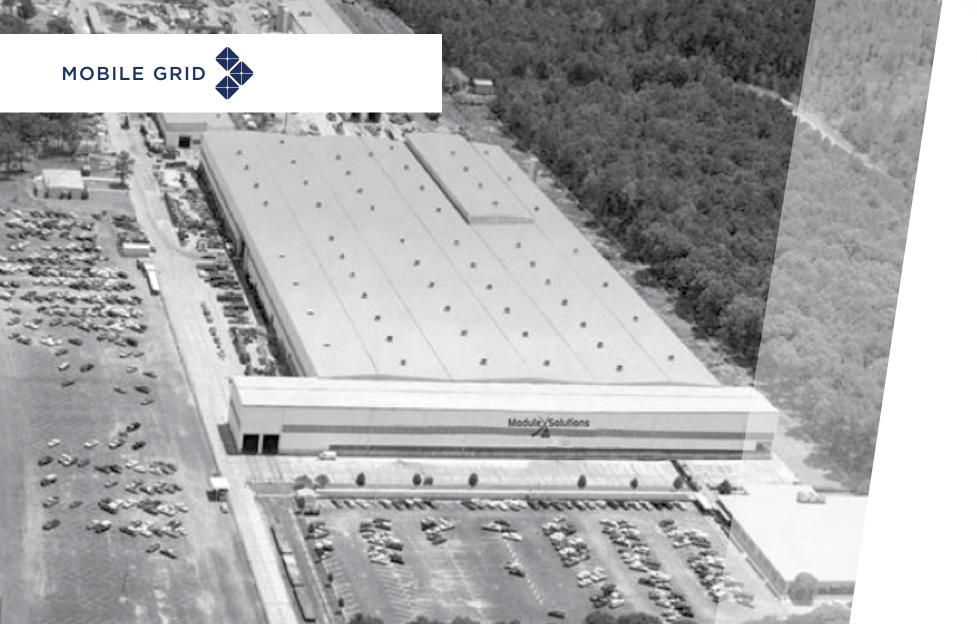

The company is owned and managed by an interdisciplinary team of developers, industrial designers, and manufacturers including Steve Schoonover of Module X Solutions (MXS) in Shreveport, LA. In joining with MXS, Mobile Grid has expanded its capacity and is able to produce thousands of units on an annual basis out of MXS's 750,000 sq. ft. manufacturing facility in Shreveport, LA.