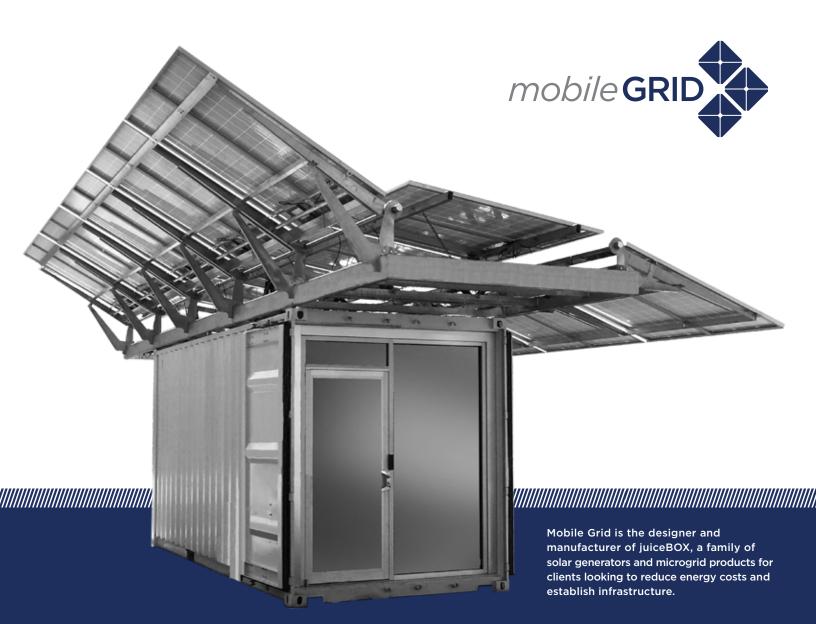

Mobile Grid's family of juiceBOX solar generators and microgrid products expands the possibilities and potential to develop infrastructure worldwide. Delivered fully assembled, wired, and tested, our systems reduce installation costs and mitigate the risks associated with traditional site built installations for on and off grid customers.

juiceBOX units consist of an ISO container outfitted with Mobile Grid's proprietary solar racking and endcap housing batteries, inverters, and user controls. Container modifications and interior buildout are available upon request.