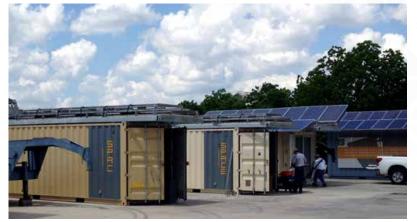

Mobile Grid's family of juiceBOX solar generators and microgrid products expands the possibilities and potential to develop infrastructure worldwide. Delivered fully assembled, wired, and tested, our systems reduce installation costs and mitigate the risks associated with traditional site built installations for on and off grid customers.

juiceBOX units consist of an ISO container outfitted with Mobile Grid's proprietary solar racking and endcap housing batteries, inverters, and user controls. Container modifications and interior buildout are available upon request.

# **Microgrid Infrastructure Benefits and Potential**

- Scalable & Flexible by Design
- Multifunctional & Dynamic Power Capabilities
- Engineered, Manufactured, & Pre-Assembled
- Universal Local & Remote Installation & Integration
- Robust for Reliable Use & Longevity