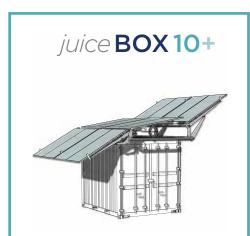

No. of Panels

2

**Container Size** 

10 ft

kW

2.4

No. of Panels

**Container Size** 

10 ft

kW

3.6

No. of Panels

12 / 24

**Container Size** 

20 ft / 40 ft

kW