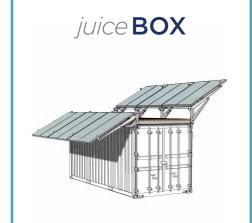

No. of Panels

2

**Container Size** 

10 ft

kW

2.4

No. of Panels

**Container Size** 

10 ft

kW

3.6

No. of Panels

12 / 24

**Container Size** 

20 ft / 40 ft

kW