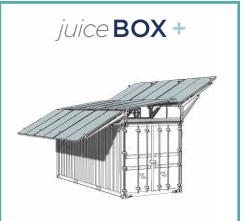

3.6/7.2

**No. of Panels** 18 / 32

**Container Size** 

20 ft / 40 ft

kW

5.4 / 9.6

No. of Panels

20 / 36

**Container Size** 

20 ft / 40 ft

kW

6.0/10.8

No. of Panels

30 / 48

**Container Size** 

20 ft / 40 ft