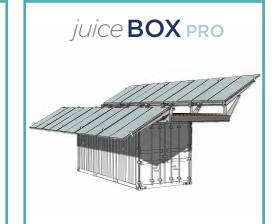

**Container Size** 

20 ft / 40 ft

kW

6.0/10.8

No. of Panels

30 / 48

**Container Size** 

20 ft / 40 ft

kW

9.0 / 14.4