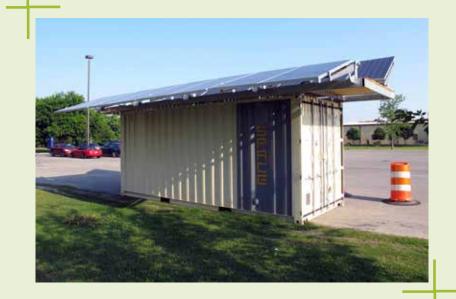

Mobile Grid's family of juiceBOX solar generators and microgrid products expands the possibilities and potential to develop infrastructure worldwide. Delivered fully assembled, wired, and tested, our systems reduce installation costs and mitigate the risks associated with traditional site built installations for on and off grid customers.

juiceBOX units consist of an ISO container outfitted with Mobile Grid's proprietary solar racking and endcap housing batteries, inverters, and user controls. Container modifications and interior buildout are available upon request.

# juice **BOX**

GENERAL INFORMATION

- Shipped fully assembled, wired, and tested to reduce on site labor and logistics costs domestically and internationally (For large volume overseas orders, racks can ship as a kit of parts inside an ISO container for on site assembly under the supervision of Mobile Grid.)
- Deployable by two people within 30 minutes of unit arrival using a custom deployment carriage and lever system
- Engineered to 110 MPH wind loads in the folded position
- OSHA compliant without the need for special equipment
- Modular and scaleable to meet any load profile for on and off grid operation
- Cost effective and standardized CNC water jet and plasma cut components
- Capable of serving a wide range of specialized building typologies and industries
- Proprietary design
- Manufactured in the USA