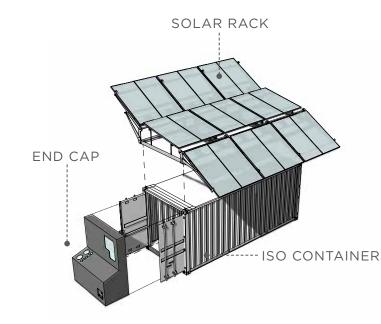

juiceBOX units consist of an ISO container outfitted with Mobile Grid's proprietary solar racking and endcap housing batteries, inverters, and user controls. Container modifications and interior buildout are available upon request.